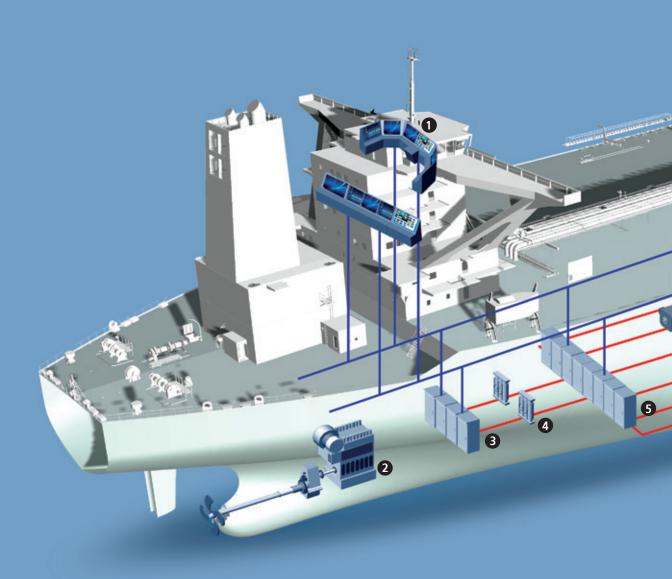

## **Marine Engine & Equipment**

- Diesel Engine
- Propeller & Shaft
- HiMSEN Engine
- Steam Turbine
- Thrusters - Pumps
- EcoBallast Walter Management System

**Rotating Machinery** 

- Alternator

- Motor

## **Automation Systems**

- Alarm & Cargo Monitoring System
- Bridge Navigation System
- Remote Diagnostic System
- Bridge Navigation Watch Alarm System

System

## Switchgear

- Medium & High Voltage Switchboard
- Low Voltage Switchboard
- Ring Main Unit
- Vacuum Circuit Breaker
- Air Circuit Breaker
- Power Management System & Protection Relay

## **Transformers & Inverters**

- Dry Transformer
- Cast Resin Transformer
- Inverter

## Thrusters

- CPF
- Propeller O.D: 1,000 ~ 3,400mm - Motor Output: 300 ~ 4,000kW FPP
- Propeller O.D: 1,000 ~ 2,000mm
  Motor Output: 300 ~ 1,200kW

## Pumps

- Cargo Oil Pumping System
- Steam TurbineSubmerged Cargo
- Pumping System