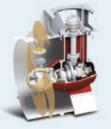

## Thrusters

- CPF
- Propeller O.D: 1,000 ~ 3,400mm - Motor Output: 300 ~ 4,000kW FPP
- Propeller O.D: 1,000 ~ 2,000mm
  Motor Output: 300 ~ 1,200kW