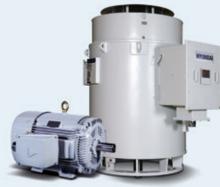

## **Marine Engine & Equipment**

- Diesel Engine
- Propeller & Shaft
- HiMSEN Engine
- Steam Turbine
- Thrusters - Pumps
- EcoBallast Walter Management System

**Rotating Machinery** 

- Alternator

- Motor

## **Rotating Machinery**

## **Alternators**

- Manufacturing Scope: 100 ~ 50,000kVA
- Voltage: 220V ~ 14kV
  Poles: 4 ~ 14Po
- Protection Degree: IP23/IP5

## **Motors**

- Manufacturing Scope: 0.4 ~ 6,000kW
- Voltage: 220 ~ 690V Poles: 2 ~ 10Pole
- Protection Degree: IP23/IP55