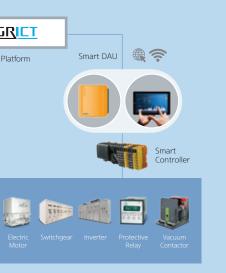

# Automation System

System

System

System

Alarm System

Insformer Gas Insulated Cast-Resin Gener

HiPDS Controller Smart S

INTE