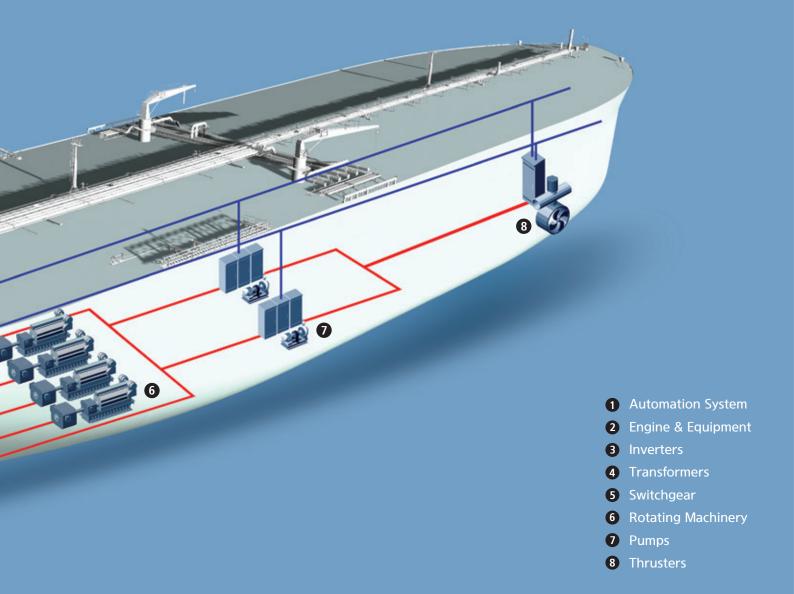

## **Marine Engine & Equipment**

- Diesel Engine
- Propeller & Shaft
- HiMSEN Engine
- Steam Turbine
- Thrusters - Pumps
- EcoBallast Walter Management System

**Rotating Machinery** 

- Alternator

- Motor

## Switchgear

- Medium & High Voltage Switchboard
- Low Voltage Switchboard
- Ring Main Unit
- Vacuum Circuit Breaker
- Air Circuit Breaker
- Power Management System & Protection Relay

## **Transformers & Inverters**

- Dry Transformer
- Cast Resin Transformer
- Inverter

## Thrusters

- CPF
- Propeller O.D: 1,000 ~ 3,400mm - Motor Output: 300 ~ 4,000kW FPP
- Propeller O.D: 1,000 ~ 2,000mm
  Motor Output: 300 ~ 1,200kW

## Pumps

- Cargo Oil Pumping System
- Steam TurbineSubmerged Cargo
- Pumping System

## **Rotating Machinery**