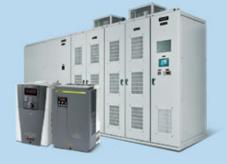

## **Transformers & Inverters**

- Dry Transformer
- Cast Resin Transformer
- Inverter

## Inverters

- 0.4 ~ 350kW for 200V, 400V
- 155 ~ 6,400kW for 3.3 ~ 6.6kV