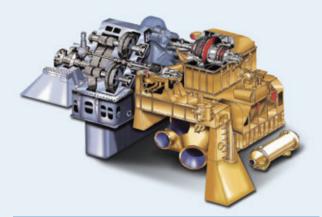

## **Diesel Engine**

- Hyundai-MAN B&W
- Hvundai-WÄRTSII Ä
- Engine Components:
- Bed Plates C
- Frame Boxes Cro
- Cylinder Liners Cylin

## Propeller & Shaft

### • Propeller

- Max: 120 Ton in Weight, 11m in Diamete
- Min: 10Ton in Weight, 3m in Diamete
- Shaft Rudder
- Max: 150Ton in Weight, 2,200mm in Diameter, 18,000mm in Length