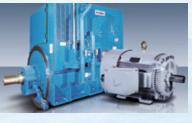

## **Rotating Machinery**

## **Alternators**

- Manufacturing Scope: 100 ~ 50,000kVA
- Voltage: 220V ~ 14kV
  Poles: 4 ~ 14Po
- Protection Degree: IP23/IP5

## **Motors**

- Manufacturing Scope: 0.4 ~ 6,000kW
- Voltage: 220 ~ 690V Poles: 2 ~ 10Pole
- Protection Degree: IP23/IP55