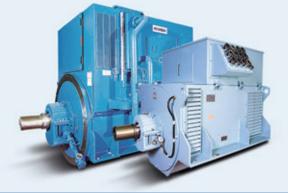

## **Rotating Machinery**

## **Alternators**

- Manufacturing Scope: 100 ~ 50,000kVA
- Voltage: 220V ~ 14kV
  Poles: 4 ~ 14Po
- Protection Degree: IP23/IP5

## **Motors**

- Manufacturing Scope: 0.4 ~ 6,000kW
- Voltage: 220 ~ 690V Poles: 2 ~ 10Pole
- Protection Degree: IP23/IP55