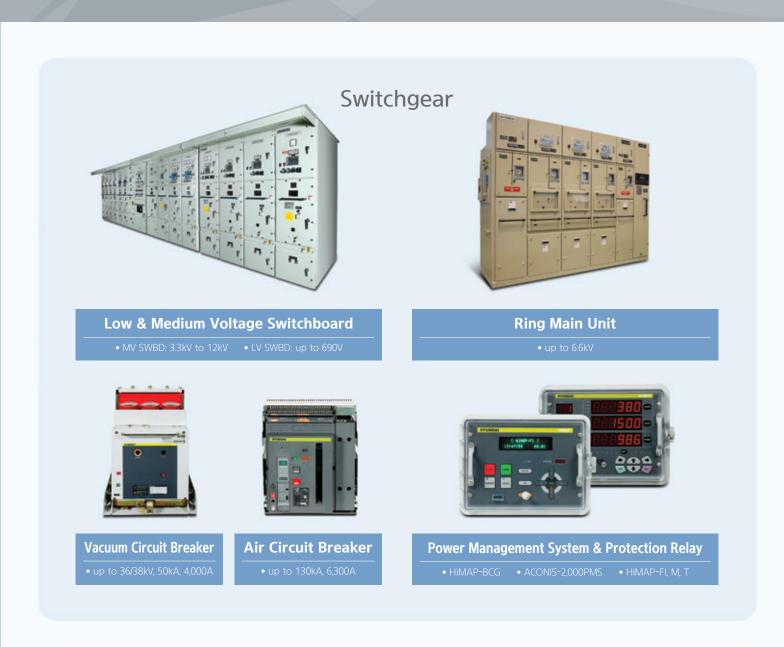

## Switchgear

- Medium & High Voltage Switchboard
- Low Voltage Switchboard
- Ring Main Unit
- Vacuum Circuit Breaker
- Air Circuit Breaker
- Power Management System & Protection Relay