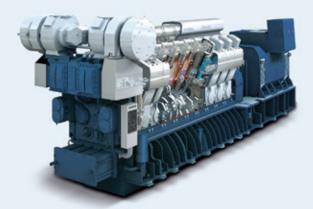

## **Diesel Engine**

- Hyundai-MAN B&W
- Hvundai-WÄRTSII Ä
- Engine Components:
- Bed Plates C
- Frame Boxes Cro
- Cylinder Liners Cylin